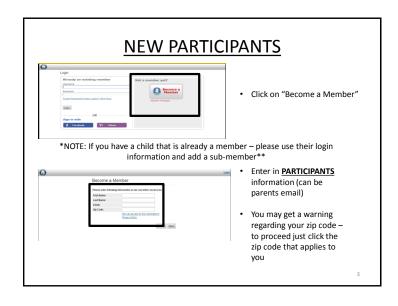

# **POWER Online Registration**

- www.sanfordpower.com
- Click on Register and Sign Up

Click on Sioux Falls

# Existing Participants Login in with your username and password If unknown please click on Forgot Password/Create Logins An email with your username and reset password will be sent to the email address we have on file Login Already an existing member Versue Password Create Logins 2 Ock Hers. Receive Physiques Not a member yet? Wember Password Create Logins 2 Ock Hers. Login OR Sign in with F Facebook Y2 Value Value OR Sign in with