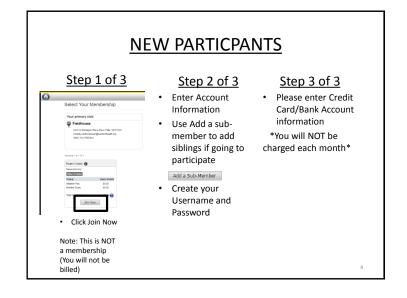

# **POWER Online Registration**

- www.sanfordpower.com
- Click on Register and Sign Up

Click on Sioux Falls

# Existing Participants Login in with your username and password If unknown please click on Forgot Password/Create Logins An email with your username and reset password will be sent to the email address we have on file Login Already an existing member Versue Password Create Logins 2 Ock Hers. Receive Physiques Not a member yet? Wember Password Create Logins 2 Ock Hers. Login OR Sign in with F Facebook Y2 Value Value OR Sign in with