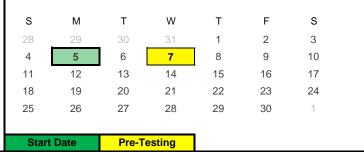

- SCORE Athlete Assessment pre/post testing (June 5 / July 31) \*see separate schedule
- **Customized Sports Performance programming**
- Emphasis on strength, speed, power, agility and injury reduction exercises
- Sports Nutrition Education team presentations
- Athlete biomechanical functional movement assessment (SCOREPRO) (additional fee)
- Return to Performance programming (RTP) for injured athletes (additional fee)
- On site PT/ATC staff (Fieldhouse)
- Access to Sanford Sports Science Institute (SSSI) Services: (Hydration/Sweat Loss Testing, Concussion Research, Body Composition Testing / additional fees would apply).

#### **POWER Summer 2017 Program:**

- •M/T/TH @ Lincoln HS
- •W/F @ Sanford Fieldhouse
- June 5-August 4, 2017. (**No sessions July 3-7**)
- •60 minute sessions / No make-ups / No prorated amounts
- •Full payment (\$160) due by June 2<sup>nd</sup>
- Register at <u>www.sanfordpower.com</u> (follow attached instructions)