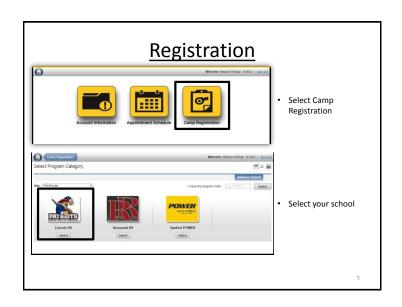

# **POWER Online Registration**

- www.sanfordpower.com
- Click on Register and Sign Up

Click on Sioux Falls