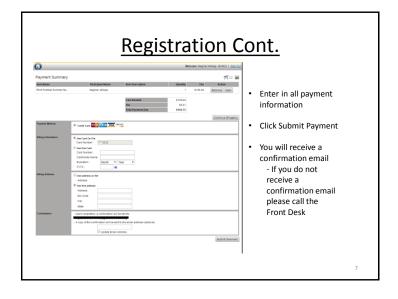

# **POWER Online Registration**

- www.sanfordpower.com
- Click on Register and Sign Up

Click on Sioux Falls