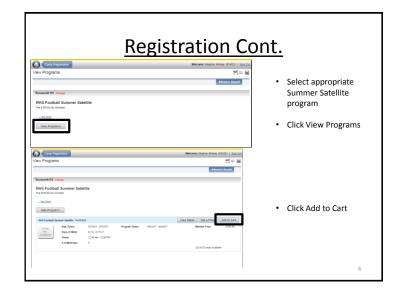

# **POWER Online Registration**

- www.sanfordpower.com
- Click on Register and Sign Up

Click on Sioux Falls