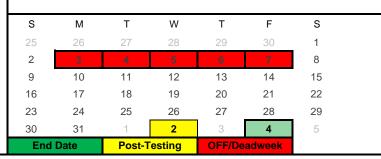

#### **POWER Summer 2017 Program:**

- •M/T/TH @ Lincoln HS
- •W/F @ Sanford Fieldhouse
- June 5-August 4, 2017. (**No sessions July 3-7**)
- •60 minute sessions / No make-ups / No prorated amounts
- •Full payment (\$160) due by June 2<sup>nd</sup>
- Register at <u>www.sanfordpower.com</u> (follow attached instructions)

# SCORE TESTING - JUNE 7th & AUGUST 2nd ONLY @ Fieldhouse