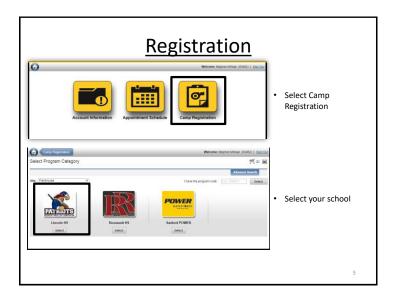

   \* For scholarship information please contact Joey Struwe @ Joey.Struwe@k12.sd.us

Register and pay at: www.sanfordpower.com

\*go to yellow "REGISTER" tab and select "SIOUX FALLS" \*Enter your username and password / or create a new account \*Select "Program Registration" to choose the desired option