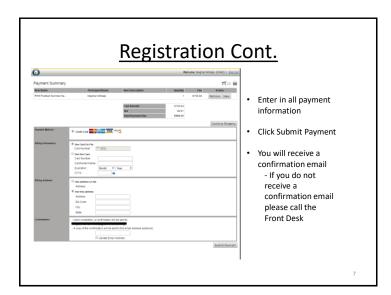

   \* For scholarship information please contact Joey Struwe @ Joey.Struwe@k12.sd.us

Register and pay at: www.sanfordpower.com

\*go to yellow "REGISTER" tab and select "SIOUX FALLS" \*Enter your username and password / or create a new account \*Select "Program Registration" to choose the desired option