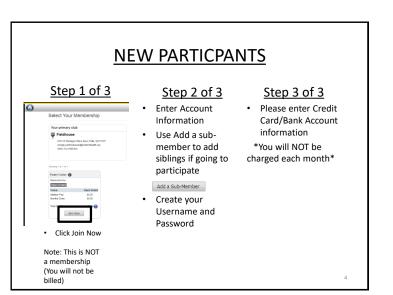

   \* For scholarship information please contact Joey Struwe @ Joey.Struwe@k12.sd.us

Register and pay at: www.sanfordpower.com

\*go to yellow "REGISTER" tab and select "SIOUX FALLS" \*Enter your username and password / or create a new account \*Select "Program Registration" to choose the desired option