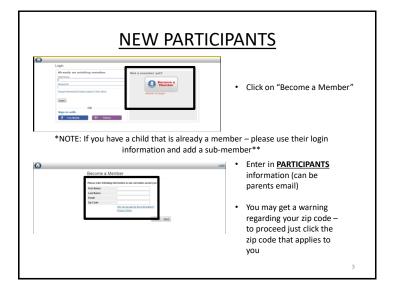

   \* For scholarship information please contact Joey Struwe @ Joey.Struwe@k12.sd.us

Register and pay at: www.sanfordpower.com

\*go to yellow "REGISTER" tab and select "SIOUX FALLS" \*Enter your username and password / or create a new account \*Select "Program Registration" to choose the desired option