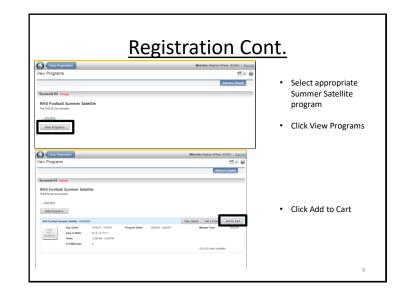

   \* For scholarship information please contact Joey Struwe @ Joey.Struwe@k12.sd.us

Register and pay at: www.sanfordpower.com

\*go to yellow "REGISTER" tab and select "SIOUX FALLS" \*Enter your username and password / or create a new account \*Select "Program Registration" to choose the desired option