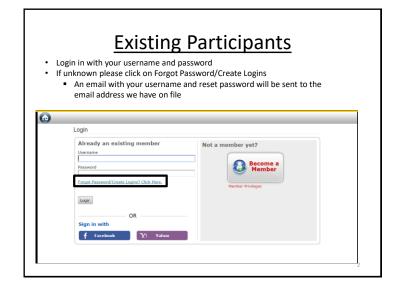

   \* For scholarship information please contact Joey Struwe @ Joey.Struwe@k12.sd.us

Register and pay at: www.sanfordpower.com

\*go to yellow "REGISTER" tab and select "SIOUX FALLS" \*Enter your username and password / or create a new account \*Select "Program Registration" to choose the desired option